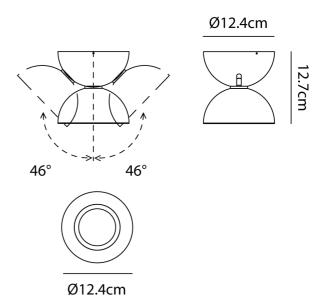

## **Dodot Light**

by Simone Micheli

A perfect harmony of form and function, Dodot is a highly versatile surface mounted light. It is characterised by it's minimalist geometric form and is available in a selection of neutral colours to suit a wide range of architectural lighting applications. The fitting is made up of two small hemispheres that can be adjusted up to 90 degrees with an in-built 17.5W LED providing a high output illumination. Available in 15, 35 or 48 degree beam in 2700K or 3000K. Suitable for installation on ceiling and wall surfaces, Dodot is the latest creation of architect and designer Simone Micheli for Axolight. Made in Italy.

#### **Product Dimensions**

| Weight      | 1.1kg                     | Materials | Aluminium | Source  | 17.5W LED |
|-------------|---------------------------|-----------|-----------|---------|-----------|
| Colour Temp | 2700K                     | Output    | 2000lm    | CRI     | 90        |
| Emission    | 48 degree optic reflector | IP Rating | IP20      | Dimming | PHASE     |