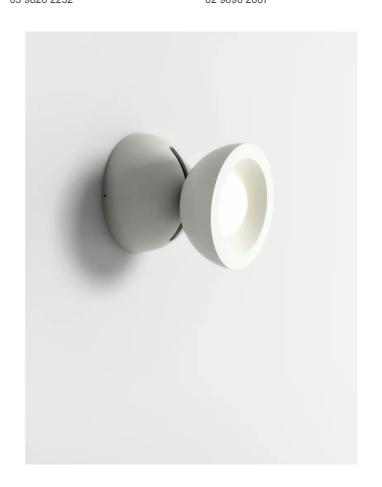

## **Dodot Light**

by Simone Micheli

A perfect harmony of form and function, Dodot is a highly versatile surface mounted light. It is characterised by it's minimalist geometric form and is available in a selection of neutral colours to suit a wide range of architectural lighting applications. The fitting is made up of two small hemispheres that can be adjusted up to 90 degrees with an in-built 17.5W LED providing a high output illumination. Available in 15, 35 or 48 degree beam in 2700K or 3000K. Suitable for installation on ceiling and wall surfaces, Dodot is the latest creation of architect and designer Simone Micheli for Axolight. Made in Italy.