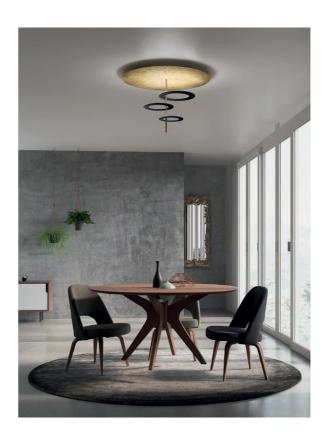

# **Hula Hoop Ceiling**

by Marco Pagnoncelli

Hula Hoop ceiling light is a minimalist fitting with a high energy LED source for modern applications. The unique design evokes the illusion of metallic hoops floating around a central element, creating a striking accent within a space. Available as 2 or 3 hoop version in a variety of finish combinations.