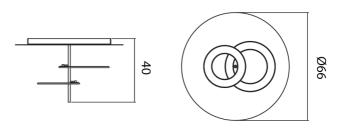

### **Product Dimensions**

| Materials | Metal  | Source | 42W LED | Colour Temp | 3000K |
|-----------|--------|--------|---------|-------------|-------|
| Output    | 7295lm | CRI    | 90      | Dimming     | TRIAC |