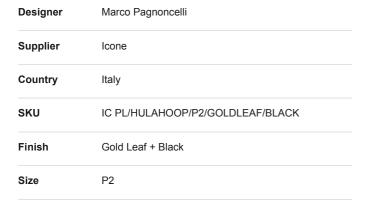

# mondoluce

IC PL/HULAHOOP/P2/GOLDLEAF/BLACK

# **Hula Hoop Ceiling**

by Marco Pagnoncelli

Hula Hoop ceiling light is a minimalist fitting with a high energy LED source for modern applications. The unique design evokes the illusion of metallic hoops floating around a central element, creating a striking accent within a space. Available as 2 or 3 hoop version in a variety of finish combinations.

#### Melbourne

272 Toorak Rd, South Yarra VIC 3141 melbourne@mondoluce.com 03 9826 2232

## Sydney

439 Crown St, Surry Hills NSW 2010 sydney@mondoluce.com 02 9690 2667



### **Product Dimensions**





| Materials | Metal  | Source | 42W LED | Colour Temp | 3000K |
|-----------|--------|--------|---------|-------------|-------|
| Output    | 7295lm | CRI    | 90      | Dimming     | TRIAC |