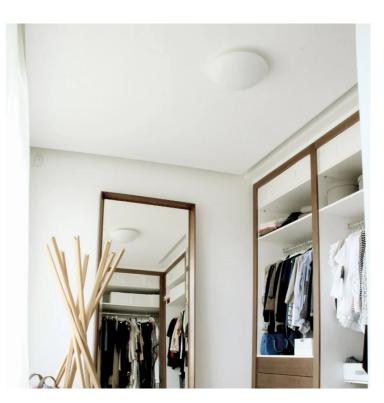

## Jesolo Ceiling & Wall Light

by

Wall and ceiling lamp with white opal blown glass diffuser and epoxy-coated white metal with chromed ring base. The glass twists and locks into place. Available in a variety of sizes.