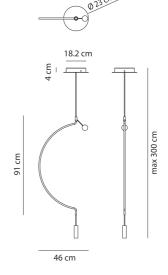

### AX S/LIAISON/M/1/BLACK/GOLD

# Liaison Pendant Light System

by Sara Moroni

Liaison is a lighting system based upon a single articulated shape. The first collaboration between Italian designer Sara Moroni and Axolight. The concept behind the Liaison was to design a pendant luminaire with the possibility to customize shape, colour and dimensions, creating functional solutions for varying interior concepts. Liaison can be installed individually as single pendants, or in compositions of 2, 4, and 8 in one or two tiers with elements joined by a central sphere. Finish options include black Frame with gold end caps, gold Frame with black end caps, or black frame and end caps.

| Designer | Sara Moroni                 |
|----------|-----------------------------|
| Supplier | Axo Light                   |
| Country  | Italy                       |
| SKU      | AX S/LIAISON/M/1/BLACK/GOLD |
| Finish   | Black / Matt Gold           |
| Size     | M1                          |
|          |                             |

### Product Dimensions

| Weight      | 4kg            | Materials | Aluminium |
|-------------|----------------|-----------|-----------|
| Colour Temp | 3000K          | Output    | 1 x 670lm |
| Emission    | 40 degree beam | IP Rating | IP20      |