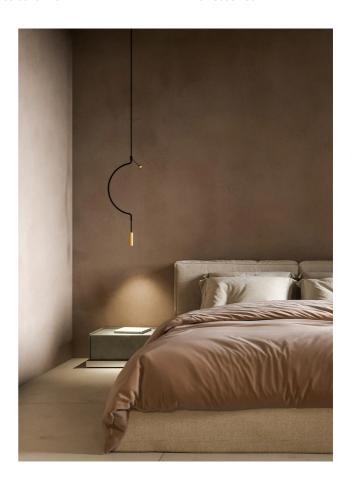

# Liaison Pendant Light System

by Sara Moroni

Liaison is a lighting system based upon a single articulated shape. The first collaboration between Italian designer Sara Moroni and Axolight. The concept behind the Liaison was to design a pendant luminaire with the possibility to customize shape, colour and dimensions, creating functional solutions for varying interior concepts. Liaison can be installed individually as single pendants, or in compositions of 2, 4, and 8 in one or two tiers with elements joined by a central sphere. Finish options include black Frame with gold end caps, gold Frame with black end caps, or black frame and end caps.