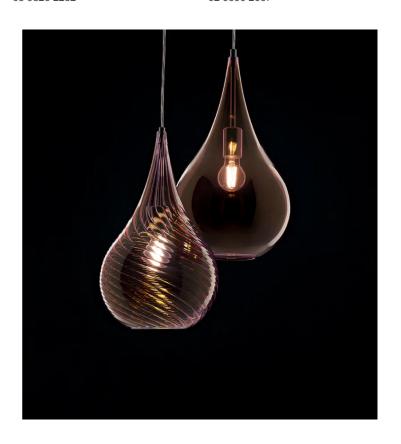

# Lacrima Single Pendant

by

The Lacrima Pendant by Cangini & Tucci is named after the Italian word for tear, from where it gets its shape. Made from hand blown glass, this suspension light is ideal for single or cluster formations, particularly when a variety of options are combined in a cluster. Lacrima is available with a smooth or striped finish for added texture, as well as a variety of colour options, and small, regular, and large sizes.

# Supplier Cangini & Tucci Country Italy SKU CT S/LACRIMA/SM Finish Smoke Surface Smooth Size Small