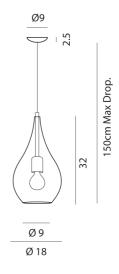

## **Product Dimensions**

| Weight    | 0.82kg | Materials | Blown Glass        |
|-----------|--------|-----------|--------------------|
| IP Rating | IP20   | Dimming   | Dependent on globe |
|           |        |           |                    |