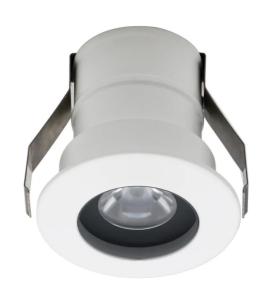

## **Bath Downlight**

by

Compact recessed downlight designed for bathroom applications. IP54 rating and equipped with a 2W CREE LED with 160lm output and 30 degree beam spread. Aluminium construction with white powdercoated finish. Supplied with non-dimmable driver.