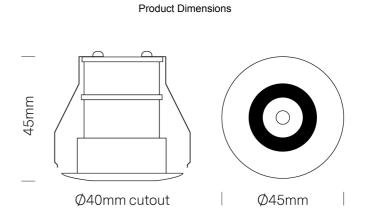

| Supplier | Studio Italia |
|----------|---------------|
| Country  | China         |
| SKU      | SI BATH/2W/WH |
| Finish   | White         |

| Materials | Aluminium | Source   | 2W LED         | Colour Temp | 3000K |
|-----------|-----------|----------|----------------|-------------|-------|
| Output    | 160lm     | Emission | 30 degree beam | IP Rating   | IP54  |