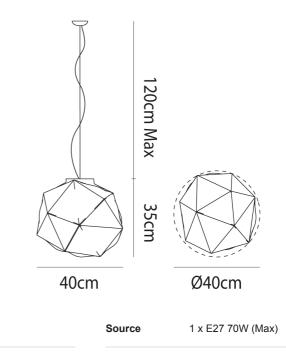

272 Toorak Rd, South Yarra VIC 3141 melbourne@mondoluce.com 03 9826 2232

Melbourne

Sydney 439 Crown St, Surry Hills NSW 2010 sydney@mondoluce.com 02 9690 2667

**Product Dimensions** 

| Designer | Saggia & Sommella |
|----------|-------------------|
| Supplier | Vistosi           |
| Country  | Italy             |
| SKU      | VI S/SEMAI/M/WH   |
| Size     | Medium            |
|          |                   |

IP Rating IP20

6kg

Weight

Dimming

Materials

Dependent on globe

Blown Glass