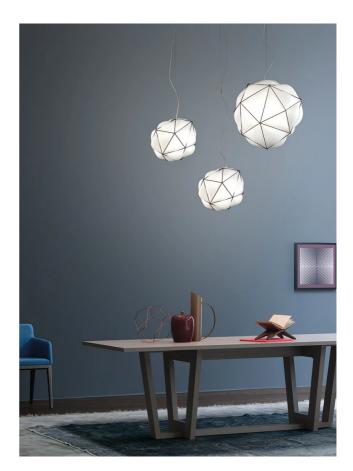

## Semai Pendant

by Saggia & Sommella

The Semai Suspension Pendant is designed by Alberto Saggia and Valerio Sommella. The Semai is made from gloss white mouth blown Murano triplex glass. The Glass is blown into a polyhedric burnished stainless steel cage. This free blowing technique makes each lamp unique and perfect for a wide range of residential and commercial applications.