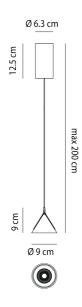

#### **Product Dimensions**

| Weight      | 0.8kg          | Materials | Aluminium |
|-------------|----------------|-----------|-----------|
| Colour Temp | 2700K          | Output    | 671lm     |
| Emission    | 12 degree beam | IP Rating | IP20      |