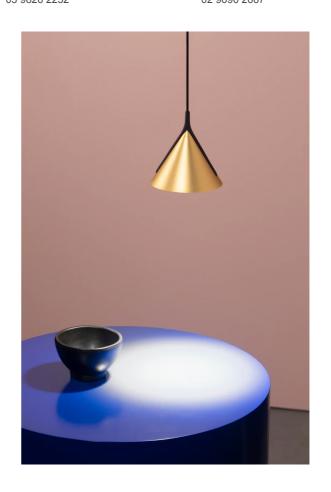

## Jewel Mono Pendant

by Yonoh

Jewel Mono is a collection of suspended lamps which exemplify minimalist design, lighting performance and technical innovation. The recycled nylon arch, produced with a 3D printing technology to prevent waste, cradles an aluminium conical shape housing an LED light source. An 'anti-glare' lens made of recycled glass softens the emission ideal for accent lighting or in series to create a more diffused beam. Jewel Mono is available in a variety of finishes and source options with canopy or recessed mounting. Designed by Clara del Portillo and Alex Selma of Studio Yonoh.