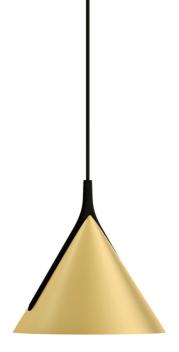

# Jewel Mono Pendant

by Yonoh

Designer

Supplier

Country

SKU

Finish

Source

Mounting Type Recessed

Yonoh

Axo Light

Gold/Black

38 deg - 2700K

Italy

Jewel Mono is a collection of suspended lamps which exemplify minimalist design, lighting performance and technical innovation. The recycled nylon arch, produced with a 3D printing technology to prevent waste, cradles an aluminium conical shape housing an LED light source. An 'anti-glare' lens made of recycled glass softens the emission ideal for accent lighting or in series to create a more diffused beam. Jewel Mono is available in a variety of finishes and source options with canopy or recessed mounting. Designed by Clara del Portillo and Alex Selma of Studio Yonoh.