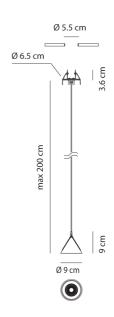

#### Product Dimensions

| Weight      | 0.5kg               |
|-------------|---------------------|
| Colour Temp | 2700K               |
| Emission    | 38 degree beam      |
| Notes       | Driver not included |

| Materials | Aluminium |
|-----------|-----------|
| Output    | 671lm     |
| IP Rating | IP20      |

| Source  | 6.5W LED            |
|---------|---------------------|
| CRI     | 90                  |
| Dimming | Dependant on Driver |