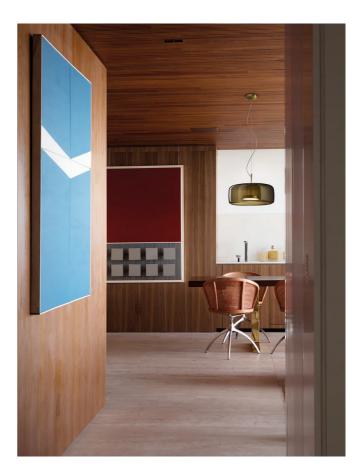

# Jube 1 Pendant

Favaretto&Partners

VI S/JUBE/1G/GOLD/SMOKE

Vistosi

Italy

Smoke

Gold

G

Essential, sinuous and delicate, Jube was born from the union of two mouth blown glasses that, once assembled together, create an overlapping, ton sur ton effect with retro charm. Thanks to a powerful waterjet which perforates glass with holes of a very large diameter, the fusion of the glasses is perfectly integrated, allowing two glasses look like a single piece. The LED light source produces a widespread and powerful light. Available in various finish combinations in large, small or mini size.