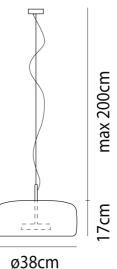

#### **Product Dimensions**

| Weight      | 4.5kg | Materials | Blown Glass | Source | 13W LED |
|-------------|-------|-----------|-------------|--------|---------|
| Colour Temp | 3000K | Output    | 2000lm      | CRI    | >80     |
| IP Rating   | IP20  | Dimming   | PHASE       |        |         |