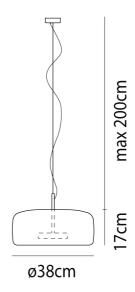

#### **Product Dimensions**

| Materials | Blown Glass |
|-----------|-------------|
| Output    | 2000lm      |
| Dimming   | PHASE       |
|           |             |

| Source | 13W LED |
|--------|---------|
| CRI    | >80     |