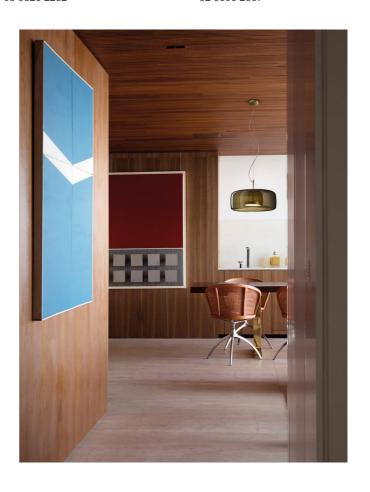

## Jube 1 Pendant

### by Favaretto&Partners

Essential, sinuous and delicate, Jube was born from the union of two mouth blown glasses that, once assembled together, create an overlapping, ton sur ton effect with retro charm. Thanks to a powerful waterjet which perforates glass with holes of a very large diameter, the fusion of the glasses is perfectly integrated, allowing two glasses look like a single piece. The LED light source produces a widespread and powerful light. Available in various finish combinations in large, small or mini size.