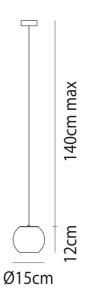

## Melbourne

272 Toorak Rd, South Yarra VIC 3141 melbourne@mondoluce.com 03 9826 2232 Sydney 439 Crown St, Surry Hills NSW 2010 sydney@mondoluce.com 02 9690 2667

**Product Dimensions** 

| Weight    | 1kg  | Materials | Blown Glass        | Source | 1 x G9 60W (Max) |
|-----------|------|-----------|--------------------|--------|------------------|
| IP Rating | IP20 | Dimming   | Dependent on globe |        |                  |

| Designer | Pio and Tito Toso |
|----------|-------------------|
| Supplier | Vistosi           |
| Country  | Italy             |
| SKU      | VI S/OTO/15/CR    |
| Size     | 15cm              |
|          |                   |