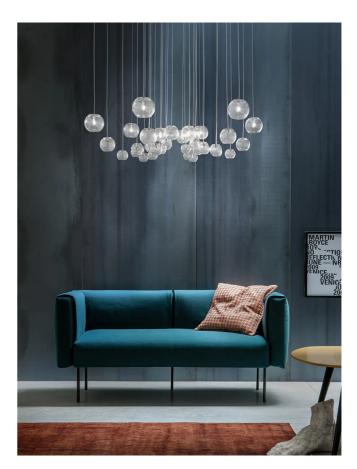

## Oto Pendant

by Pio and Tito Toso

The Spherical Oto is a Murano blown glass Collection designed by Pio and Tito Toso for Vistosi. The Oto is available in three different sized single pendants as well as a stunning array of clusters and formations. The ribbed blown glass comes in transparent finish.