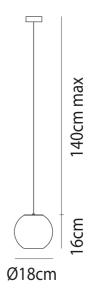

### Sydney

439 Crown St, Surry Hills NSW 2010 sydney@mondoluce.com 02 9690 2667

| Designer | Pio and Tito Toso |
|----------|-------------------|
| Supplier | Vistosi           |
| Country  | Italy             |
| SKU      | VI S/OTO/18/CR    |
| Size     | 18cm              |
|          |                   |

#### **Product Dimensions**

| Weight    | 3kg  | Materials | Blown Glass        |
|-----------|------|-----------|--------------------|
| IP Rating | IP20 | Dimming   | Dependent on globe |

Source 1 x G9 60W (Max)