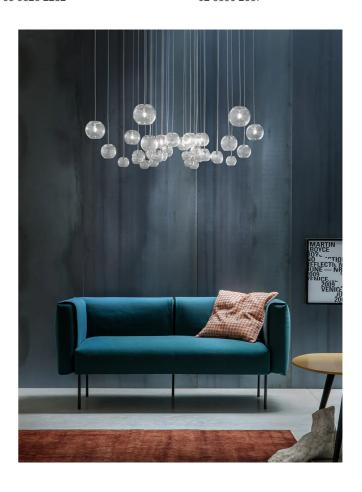

## **Oto Pendant**

by Pio and Tito Toso

The Spherical Oto is a Murano blown glass Collection designed by Pio and Tito Toso for Vistosi. The Oto is available in three different sized single pendants as well as a stunning array of clusters and formations. The ribbed blown glass comes in transparent finish.