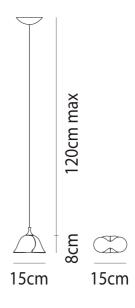

### Product Dimensions

| Weight    | 1kg  | Materials | Blown Glass        |
|-----------|------|-----------|--------------------|
| IP Rating | IP20 | Dimming   | Dependent on globe |

Source 1 x E27 60W (Max)