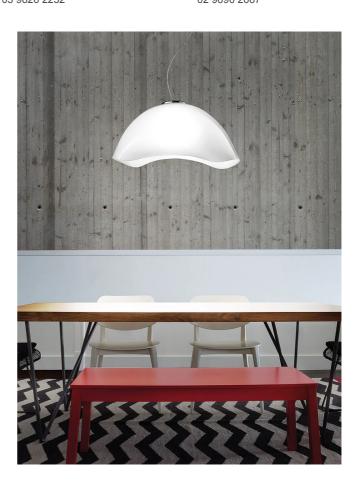

## Ninfea Pendant

by Oriano Favaretto

The Ninfea Pendant by Vistosi amazes with its unique shape made from hand worked Murano glass. Ninfea is available in small or large size in white finish.