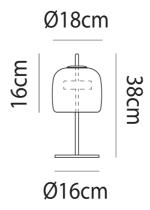

#### **Product Dimensions**

| Designer     | Favaretto&Partners          |
|--------------|-----------------------------|
| Supplier     | Vistosi                     |
| Country      | Italy                       |
| SKU          | VI LT/JUBE/S/STEEL/AMETHYST |
| Glass Finish | Amethyst                    |
| Metal Finish | Steel                       |
| Size         | S                           |
|              |                             |

| Weight      | 2kg   | Materials | Blown Glass     |
|-------------|-------|-----------|-----------------|
| Colour Temp | 3000K | Output    | 1200lm          |
| IP Rating   | IP20  | Dimming   | Dimmer on cable |

| Source | 8.5W LED |
|--------|----------|
| CRI    | >80      |