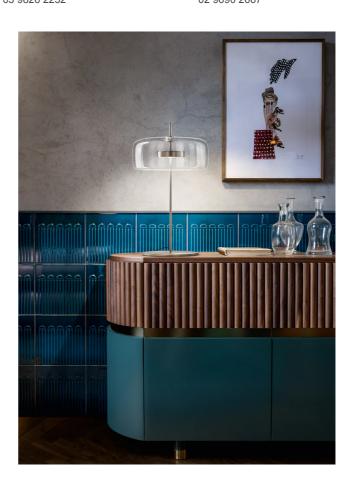

# Jube Table Lamp

### by Favaretto&Partners

Essential, sinuous and delicate, Jube was born from the union of two mouth blown glasses that, once assembled together, create an overlapping, ton sur ton effect with retro charm. Thanks to a powerful waterjet which perforates glass with holes of a very large diameter, the fusion of the glasses is perfectly integrated, allowing two glasses look like a single piece. The LED light source produces a widespread and powerful light. Table lamp available in large, small or mini size with various shade and base finish combinations.