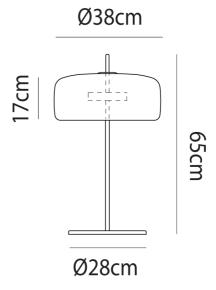

## Jube Table Lamp

by Favaretto&Partners

Essential, sinuous and delicate, Jube was born from the union of two mouth blown glasses that, once assembled together, create an overlapping, ton sur ton effect with retro charm. Thanks to a powerful waterjet which perforates glass with holes of a very large diameter, the fusion of the glasses is perfectly integrated, allowing two glasses look like a single piece. The LED light source produces a widespread and powerful light. Table lamp available in large, small or mini size with various shade and base finish combinations.

#### **Product Dimensions**

| Weight      | 6kg   | М  |
|-------------|-------|----|
| Colour Temp | 3000K | 0  |
| IP Rating   | IP20  | Di |
|             |       |    |

| Materials | Blown Glass     |
|-----------|-----------------|
| Output    | 2000lm          |
| Dimming   | Dimmer on cable |