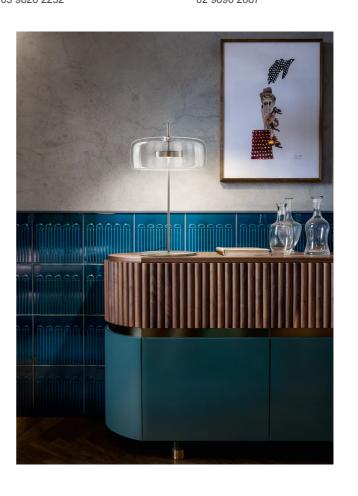

## Jube Table Lamp

by Favaretto&Partners

Essential, sinuous and delicate, Jube was born from the union of two mouth blown glasses that, once assembled together, create an overlapping, ton sur ton effect with retro charm. Thanks to a powerful waterjet which perforates glass with holes of a very large diameter, the fusion of the glasses is perfectly integrated, allowing two glasses look like a single piece. The LED light source produces a widespread and powerful light. Table lamp available in large, small or mini size with various shade and base finish combinations.