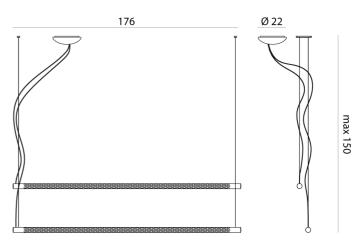

## Squiggle Double Linear Pendant

by Paolo Rizzatto

Inspired by the "Neon structure" by Lucio Fontana for the 9th Triennale of Milan, Squiggle is a suspended tubular exoskeleton containing an LED strip up to 6m long. A sequence of irregular hexagon-shaped holes allow light to escape the metal structure, projecting a complex array of geometric patterns, including broken curved lines and concentric rings. Squiggle comes in a wide range of designs and sizes to suit a myriad of installation possibilities, with all versions available in matt gold, black or white finish. Made in Italy.

## Product Dimensions

| Weight      | 6.3kg | Materials | Metal  |
|-------------|-------|-----------|--------|
| Colour Temp | 3000K | Output    | 5500lm |
| IP Rating   | IP20  | Dimming   | DALI   |