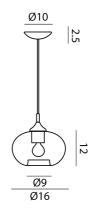

### **Product Dimensions**

| Supplier | Cangini & Tucci   |
|----------|-------------------|
| Country  | Italy             |
| SKU      | CT S/PARIGI/16/TR |
| Finish   | Transparent       |
| Surface  | Smooth Glass      |
| Size     | SML               |