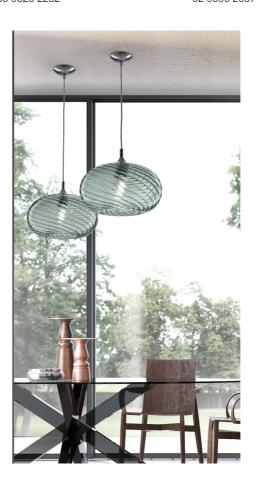

# Parigi Oval Pendant

by

The Parigi Collection by Cangini & Tucci is a range of pendant lights in a simple form made of fine Italian glass. Paragi is blown in a round or oval shape with smooth or striped finish. The simplicity juxtaposed by the colour and the optional ribbed details make a classical yet intriguing piece or cluster combination in a space. Parigi single pendant is available in a wide selection sizes and finishes. Parigi is also available in a three light version which combines any three sizes or finishes of the single pendant on a central base. Hand made in Italy.

### **Product Dimensions**

| Supplier | Cangini & Tucci   |
|----------|-------------------|
| Country  | Italy             |
| SKU      | CT S/PARIGI/16/TR |
| Finish   | Transparent       |
| Surface  | Smooth Glass      |
| Size     | SML               |