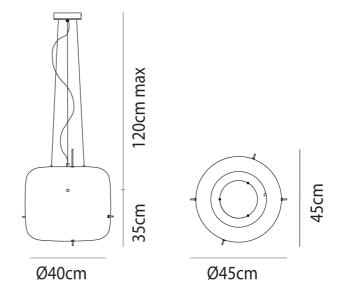

# Product Dimensions

| Weight      | 9kg   | Materials | Blown glass diffusers, metal frame | Source    | 12.5W LED |
|-------------|-------|-----------|------------------------------------|-----------|-----------|
| Colour Temp | 3000K | Output    | 1750lm                             | IP Rating | IP20      |
| Dimming     | Phase |           |                                    |           |           |