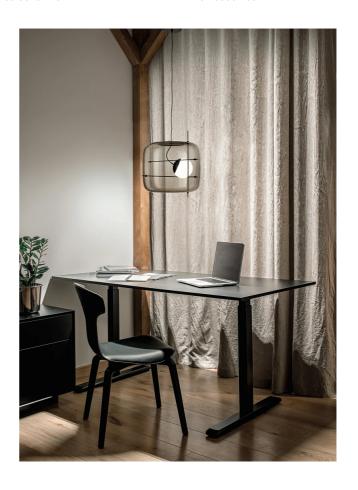

### Plot Pendant

by Chiaramonte & Marin

Inspired by the weaving of oriental bamboo scaffolding, Plot creates a feeling of weightlessness. Encased within a transparent blown glass diffuser, an internal LED light source is supported by interweaving of metal rods, evoking a look of suspended animation. Plot is available with a crystal or smoke external diffuser with brass or black internal support rods. Hand made in Italy by Vistosi.