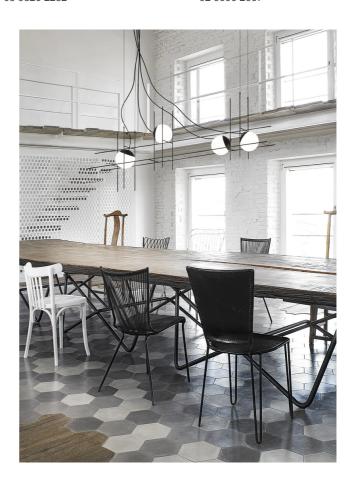

## Plot Frame Pendant

by Chiaramonte & Marin

Designer

Supplier

Country

SKU

Size

The designing principal of Plot Frame Pendant was to render a sphere of light in suspended motion. Almost hovering luminescent spheres are supported on a metallic weft, creating an exquisite and unique form. The metal cap of the lamp body acts as a heat sink for the in-built LED source and is fixed to the glass by means of a pressure system achieved by the perfect adhesion between the edge of the glass and the cap itself. Available in 3 or 4 light size with matt black metal finish and white blown glass diffusers. Hand made in Italy by Vistosi.