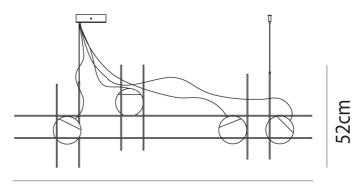

### **Product Dimensions**

150 x 15cm

| Weight      | 15kg  |
|-------------|-------|
| Colour Temp | 3000K |
| Dimming     | Phase |

Chiaramonte & Marin

VI S/PLOTFRAME/4/WHITE/BLACK

Vistosi

Italy

4 Light