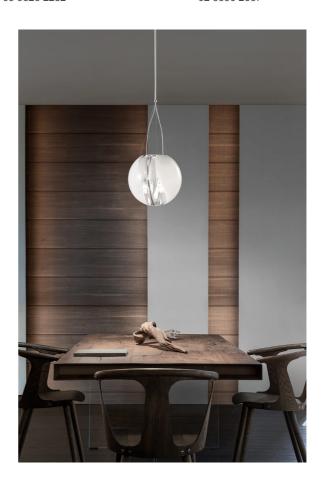

# Poc Pendant

by Barbara Maggiolo

The Poc is a uniquely made hand-blown Murano glass Pendant. The spherical glass presents an internal membrane that acts as a lens to create the illusion of being made in two halves and adds a sense of dynamic change of intensity and colour at the surface that allows for the uniqueness of each piece. Available in two sizes in white finish.