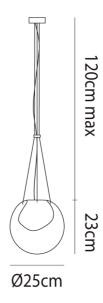

## Sydney

439 Crown St, Surry Hills NSW 2010 sydney@mondoluce.com 02 9690 2667

| Designer | Barbara Maggiolo |
|----------|------------------|
| Supplier | Vistosi          |
| Country  | Italy            |
| SKU      | VI S/POC/25/WH   |
| Size     | 25cm             |
|          |                  |