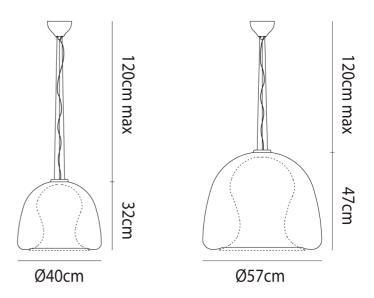

## Naranza Pendant

by Vistosi

The Naranza Pendant by Vistosi is a truly impressive focal piece. Naranza's unique shape which is inspired by the jellyfish is made of two glass components that require state of the art glass blowing and cutting techniques. The Naranza comes in two sizes with a white interior diffuser within transparent crystal.

#### **Product Dimensions**

| Weight    | 20kg | Materials | Blown Glass        |
|-----------|------|-----------|--------------------|
| IP Rating | IP20 | Dimming   | Dependent on globe |

Source 1 x E27 77W (Max)