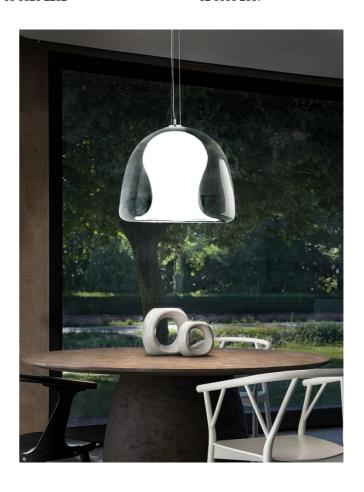

## Naranza Pendant

by Vistosi

The Naranza Pendant by Vistosi is a truly impressive focal piece. Naranza's unique shape which is inspired by the jellyfish is made of two glass components that require state of the art glass blowing and cutting techniques. The Naranza comes in two sizes with a white interior diffuser within transparent crystal.