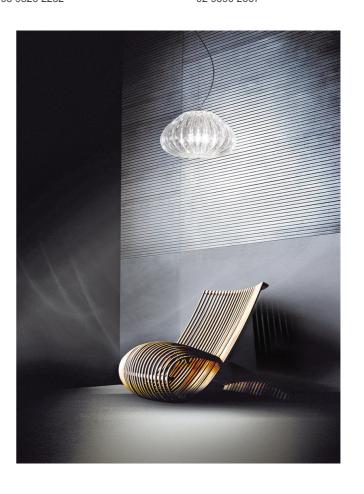

## **Diamante Pendant**

by Barbara Maggiolo

The mouth blown Diamante Pendant Light features a timeless elegance which works perfectly within period homes just as well as contemporary builds. The Diamante Pendant is offered in two sizes in clear or amber glass.