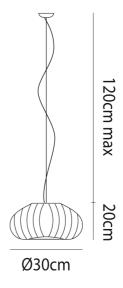

## **Diamante Pendant**

by Barbara Maggiolo

The mouth blown Diamante Pendant Light features a timeless elegance which works perfectly within period homes just as well as contemporary builds. The Diamante Pendant is offered in two sizes in clear or amber glass.

#### **Product Dimensions**

| Weight    | 5.8kg | Materials | Blown Glass        |
|-----------|-------|-----------|--------------------|
| IP Rating | IP20  | Dimming   | Dependent on globe |

**Source** 1 x E27 100W