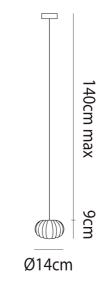

#### Melbourne

272 Toorak Rd, South Yarra VIC 3141 melbourne@mondoluce.com 03 9826 2232 Sydney 439 Crown St, Surry Hills NSW 2010 sydney@mondoluce.com 02 9690 2667

**Product Dimensions** 

| Materials | Blown Glass        | Source | 1 x G9 60W | IP Ratin | g IP20 |  |
|-----------|--------------------|--------|------------|----------|--------|--|
| Dimming   | Dependent on globe |        |            |          |        |  |