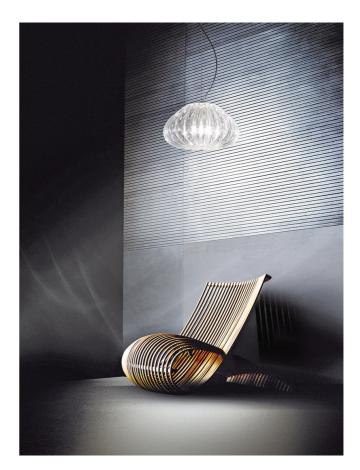

## **Diamante Pendant**

VI S/DIAMANTE/CR

Vistosi

Italy

Crystal

Small

The mouth blown Diamante Pendant Light features a timeless elegance which works perfectly within period homes just as well as contemporary builds. The Diamante Pendant is offered in two sizes in clear or amber glass.