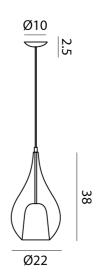

## Melbourne

272 Toorak Rd, South Yarra VIC 3141 melbourne@mondoluce.com 03 9826 2232 Sydney 439 Crown St, Surry Hills NSW 2010 sydney@mondoluce.com 02 9690 2667

**Product Dimensions** 

| Weight    | 1.51kg | Materials | Blown Glass        | Source | 1 x E27 70W (Max) |
|-----------|--------|-----------|--------------------|--------|-------------------|
| IP Rating | IP20   | Dimming   | Dependent on globe |        |                   |