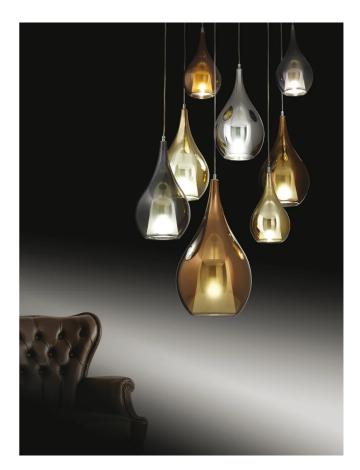

## Zoe Suspension Pendant

by

The Zoe Pendant by Cangini and Tucci is a stunning tear drop designed suspended light. Zoe comes in a variety of sizes and glass finishes including a range of metallic finishes such as gold, steel and bronze. The true magic of the Zoe is brought to life when the light is turned on. The hidden white diffuser illuminates within the pendant, surprising us with another dimension to the beautiful design.