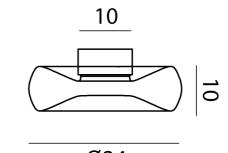

#### Melbourne

272 Toorak Rd, South Yarra VIC 3141 melbourne@mondoluce.com 03 9826 2232 Sydney 439 Crown St, Surry Hills NSW 2010 sydney@mondoluce.com 02 9690 2667

Product Dimensions

Ø24

| Weight      | 1.135kg | Materials | Blown Glass | Source | 17.4W LED |
|-------------|---------|-----------|-------------|--------|-----------|
| Colour Temp | 3000K   | Output    | 2370lm      | CRI    | 95        |
| IP Rating   | IP20    | Dimming   | TRIAC       |        |           |