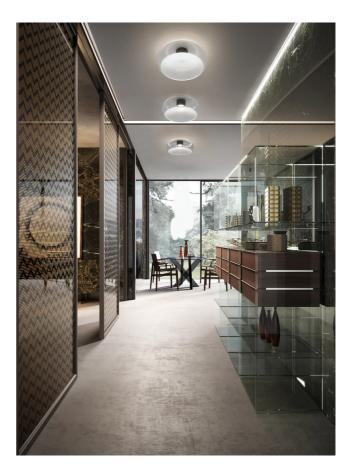

## Fold Ceiling Light

Cristian Li Voi

Cangini & Tucci

CT PL/FOLD/BK/SKYBLUE

Italy

Sky Blue

Black

Small

Fold by Cangini & Tucci produces a mirage of light through it's unique blown-glass design. Inspired by contrasts, Fold creates an illusion of depth with a folded glass form which both conceals the in-built LED source and emits reflections between the top and bottom of the diffuser interior, producing a delicate glow within a space. Wall and ceiling light is surface mounted. Available in various sizes and a wide range of finish options with black or chrome metalware.