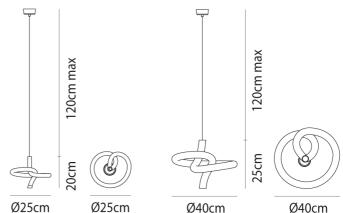

VI S/NODO/P/WH

Vistosi

Italy

Small

The Nodo Pendant Light is an expression of dynamic design as it seeks to capture motion. The glass is blown using a freehand technique, giving each piece a sense of continuity and fluidity. The design of the Nodo allows for ambient light as well as directional downward light. Available in small or large size in white finish.

272 Toorak Rd, South Yarra VIC 3141 melbourne@mondoluce.com 03 9826 2232 Sydney

439 Crown St, Surry Hills NSW 2010 sydney@mondoluce.com 02 9690 2667

Product Dimensions

| Weight    | 2kg  | Materials | Blown Glass        | Source | 1 x G9 48W (Max) |
|-----------|------|-----------|--------------------|--------|------------------|
| IP Rating | IP20 | Dimming   | Dependent on globe |        |                  |