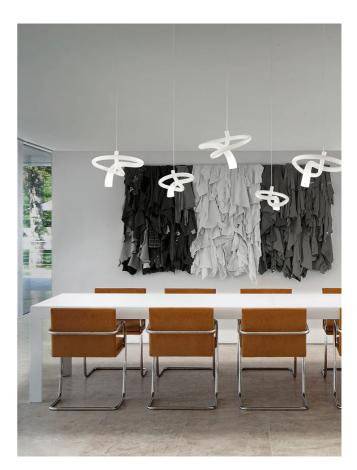

## Nodo Pendant

by Pio and Tito Toso

Designer

Supplier

Country

SKU

Size

Pio and Tito Toso

VI S/NODO/P/WH

Vistosi

Italy

Small

The Nodo Pendant Light is an expression of dynamic design as it seeks to capture motion. The glass is blown using a freehand technique, giving each piece a sense of continuity and fluidity. The design of the Nodo allows for ambient light as well as directional downward light. Available in small or large size in white finish.