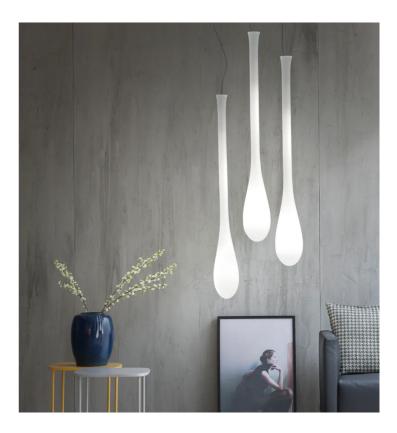

## Lacrima Pendant

by Paolo Crepax

Designer

Supplier

Country

SKU

Size

Paolo Crepax

VI S/LACRIMA/P/W

Vistosi

Italy

Small

The Lacrima Pendant features a white elongated tear drop design that makes it perfect for staircases, voids and high ceilings amongst other applications. Lacrima is available in two sizes. Hand made in Italy by Vistosi.