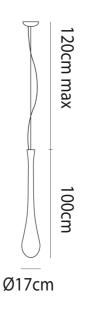

VI S/LACRIMA/P/W

Vistosi

Italy

Small

The Lacrima Pendant features a white elongated tear drop design that makes it perfect for staircases, voids and high ceilings amongst other applications. Lacrima is available in two sizes. Hand made in Italy by Vistosi.