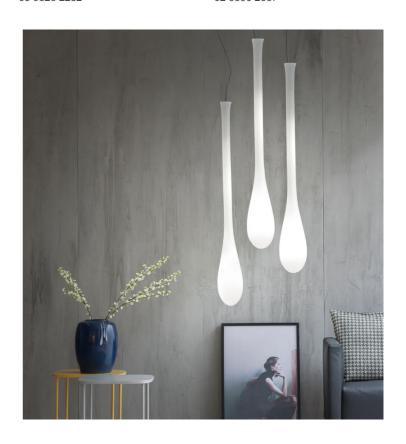

## Lacrima Pendant

by Paolo Crepax

The Lacrima Pendant features a white elongated tear drop design that makes it perfect for staircases, voids and high ceilings amongst other applications. Lacrima is available in two sizes. Hand made in Italy by Vistosi.