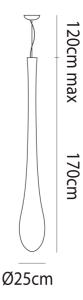

#### **Product Dimensions**

E27 100W

| Weight    | 6.5kg | Materials | Blown Glass        | Source | 1 x E |
|-----------|-------|-----------|--------------------|--------|-------|
| IP Rating | IP20  | Dimming   | Dependent on globe |        |       |