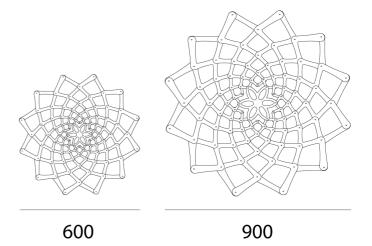

## Sunflower Wall Shade

by David Trubridge

Sunflower is a wall light shade that can be mounted over an existing wall sconce. It is a sculptural geometric form based on David's inspection and love of the patterns found in nature. The first kitset wall shade from David Trubridge, Sunflower is a simple and easy way to freshen up existing interiors as well as a sculptural lighting installation. Made from environmentally sustainable bamboo.