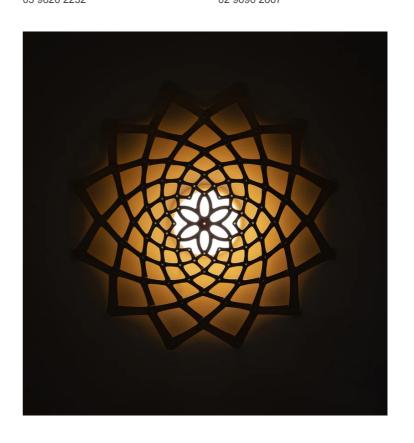

## Sunflower Wall Shade

by David Trubridge

Sunflower is a wall light shade that can be mounted over an existing wall sconce. It is a sculptural geometric form based on David's inspection and love of the patterns found in nature. The first kitset wall shade from David Trubridge, Sunflower is a simple and easy way to freshen up existing interiors as well as a sculptural lighting installation. Made from environmentally sustainable bamboo.