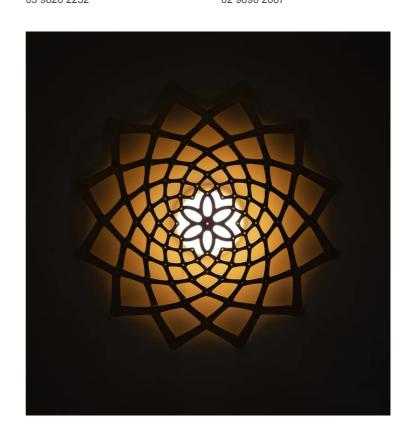

## Sunflower Wall Shade

by David Trubridge

Sunflower is a wall light shade that can be mounted over an existing wall sconce. It is a sculptural geometric form based on David's inspection and love of the patterns found in nature. The first kitset wall shade from David Trubridge, Sunflower is a simple and easy way to freshen up existing interiors as well as a sculptural lighting installation. Made from environmentally sustainable bamboo.