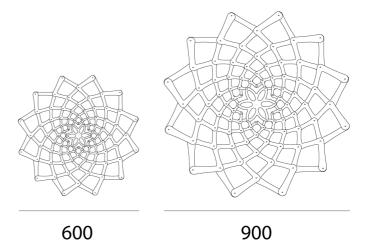

### Sydney

439 Crown St, Surry Hills NSW 2010 sydney@mondoluce.com 02 9690 2667

| Designer | David Trubridge                |
|----------|--------------------------------|
| Supplier | David Trubridge                |
| Country  | New Zealand                    |
| SKU      | DT SUNFLOWER/LARGE/BLACK/BLACK |
| Finish   | Black 2 Sides                  |
| Size     | Large                          |

#### **Product Dimensions**

 Weight
 0.7kg
 Materials
 Bamboo plywood
 Notes
 Shade only (excludes light fixture)