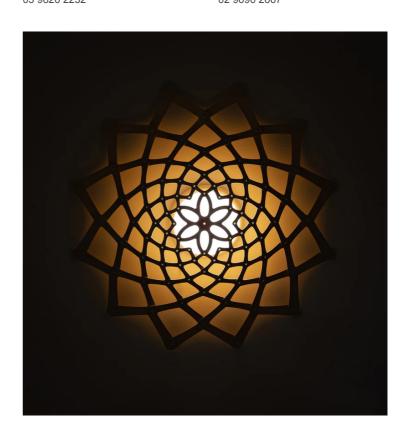

# Sunflower Wall Shade

by David Trubridge

Sunflower is a wall light shade that can be mounted over an existing wall sconce. It is a sculptural geometric form based on David's inspection and love of the patterns found in nature. The first kitset wall shade from David Trubridge, Sunflower is a simple and easy way to freshen up existing interiors as well as a sculptural lighting installation. Made from environmentally sustainable bamboo.