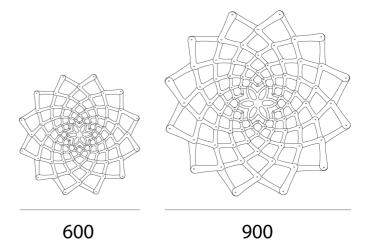

# Sunflower Wall Shade

by David Trubridge

Sunflower is a wall light shade that can be mounted over an existing wall sconce. It is a sculptural geometric form based on David's inspection and love of the patterns found in nature. The first kitset wall shade from David Trubridge, Sunflower is a simple and easy way to freshen up existing interiors as well as a sculptural lighting installation. Made from environmentally sustainable bamboo.