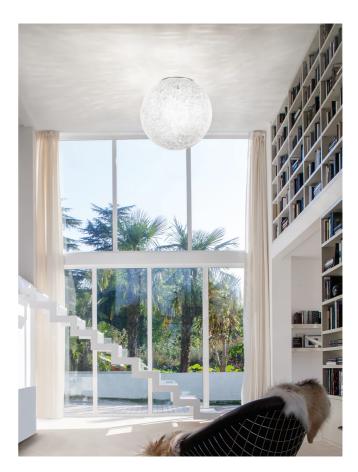

## **Rina Ceiling Light**

## by Barbara Maggiolo

The Rina Ceiling lamp is a beautiful Murano glass fitting which is accented by white murrhines added during the blowing process, creating a mottled effect while concealing the light source. When the light is on it emits a soft speckled light around a space. Available in various size options.