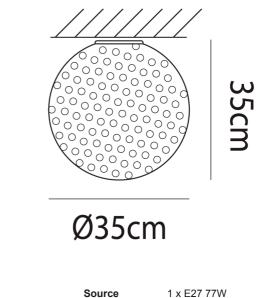

## Melbourne

272 Toorak Rd, South Yarra VIC 3141 melbourne@mondoluce.com 03 9826 2232 Sydney 439 Crown St, Surry Hills NSW 2010 sydney@mondoluce.com 02 9690 2667

**Product Dimensions** 

| Weight    | 5.5kg | Materials | Blown Glass        | Source | 1 x E27 77W |
|-----------|-------|-----------|--------------------|--------|-------------|
| IP Rating | IP20  | Dimming   | Dependent on globe |        |             |

| Designer | Barbara Maggiolo |
|----------|------------------|
| Supplier | Vistosi          |
| Country  | Italy            |
| SKU      | VI PL/RINA/35    |
| Size     | 35               |