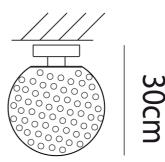

## Melbourne

272 Toorak Rd, South Yarra VIC 3141 melbourne@mondoluce.com 03 9826 2232 Sydney 439 Crown St, Surry Hills NSW 2010 sydney@mondoluce.com 02 9690 2667

**Product Dimensions** 

Ø25cm

| Weight    | 5kg  | Materials | Blown Glass        | Source | 1 x E27 77W |
|-----------|------|-----------|--------------------|--------|-------------|
| IP Rating | IP20 | Dimming   | Dependent on globe |        |             |