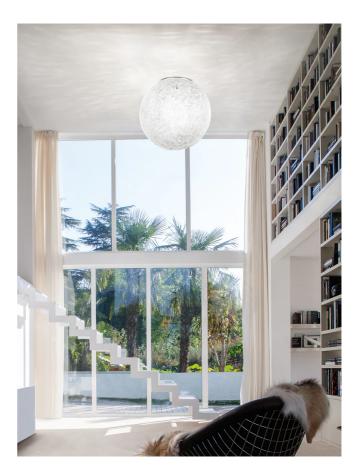

## **Rina Ceiling Light**

## by Barbara Maggiolo

The Rina Ceiling lamp is a beautiful Murano glass fitting which is accented by white murrhines added during the blowing process, creating a mottled effect while concealing the light source. When the light is on it emits a soft speckled light around a space. Available in various size options.