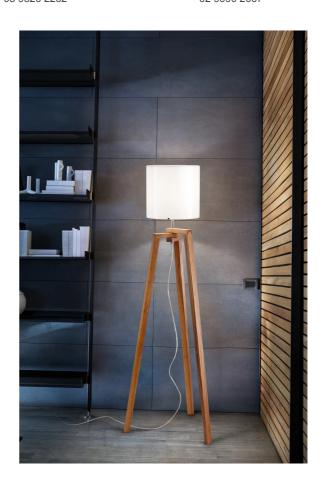

## Trepai Floor Lamp

by Favaretto&Partners

The Trepai Floor lamp features a timeless design for classical and modern interiors. A unique stand made with light walnut wood is paired with an elegant Murano glass shade. The name comes from 'three sticks' in Venetian dialect with an echo of Japanese phonetics, conveying both the simplicity and tradition of the peice. Trepai comes with either a glossy white or grey shade. Made in Italy.