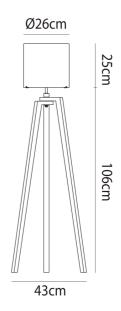

### **Product Dimensions**

| Source 1 | x E27 100W (N | Лах) |
|----------|---------------|------|
|----------|---------------|------|

| Weight    | 5kg  |
|-----------|------|
| IP Rating | IP20 |