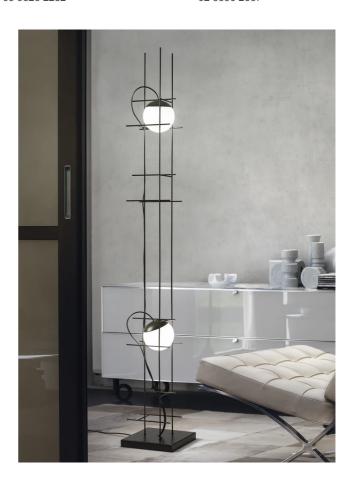

## Plot Frame Floor Lamp

by Chiaramonte & Marin

The designing principal of Plot Frame Floor Lamp was to render a sphere of light in suspended motion. Almost hovering luminescent spheres are supported on a metallic weft, creating an exquisite and unique form. The metal cap of the lamp body acts as a heat sink for the in-built LED source and is fixed to the glass by means of a pressure system achieved by the perfect adhesion between the edge of the glass and the cap itself. Available in matt black metal finish and white blown glass diffusers. Hand made in Italy by Vistosi.