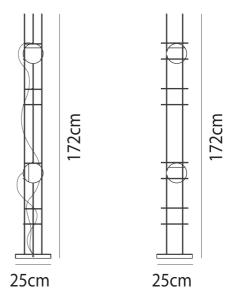

## Plot Frame Floor Lamp

by Chiaramonte & Marin

The designing principal of Plot Frame Floor Lamp was to render a sphere of light in suspended motion. Almost hovering luminescent spheres are supported on a metallic weft, creating an exquisite and unique form. The metal cap of the lamp body acts as a heat sink for the in-built LED source and is fixed to the glass by means of a pressure system achieved by the perfect adhesion between the edge of the glass and the cap itself. Available in matt black metal finish and white blown glass diffusers. Hand made in Italy by Vistosi.

#### **Product Dimensions**

| Weight      | 14kg  | Materials | Blown glass diffusers, metal frame | Source    | 2 x 12.5W LED |
|-------------|-------|-----------|------------------------------------|-----------|---------------|
| Colour Temp | 3000K | Output    | 3500lm                             | IP Rating | IP20          |