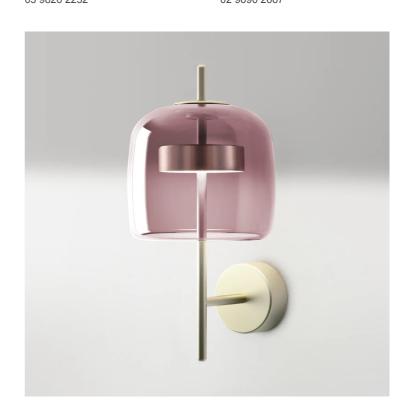

## Jube Wall Light

by Favaretto&Partners

A wall light version of the award winning Jube pendant from Vistosi. Jube was born from the union of two mouth blown glasses that, once assembled together, create an overlapping, ton sur ton effect with retro charm. An 8.5W LED source produces a widespread light in a form ideal for adding delicate accents within a space. Available in various finish combinations.

## Sydney

439 Crown St, Surry Hills NSW 2010 sydney@mondoluce.com 02 9690 2667

| Designer     | Favaretto&Partners      |
|--------------|-------------------------|
| Supplier     | Vistosi                 |
| Country      | Italy                   |
| SKU          | VI A/JUBE/S/STEEL/GREEN |
| Glass Finish | Green                   |
| Metal Finish | Steel                   |