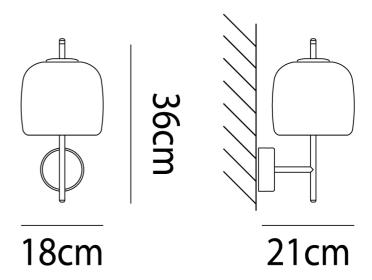

**Product Dimensions** 

| Weight      | 2kg   |
|-------------|-------|
| Colour Temp | 3000K |
| Dimming     | PHASE |

| Materials | Blown Glass |
|-----------|-------------|
| Output    | 1200lm      |