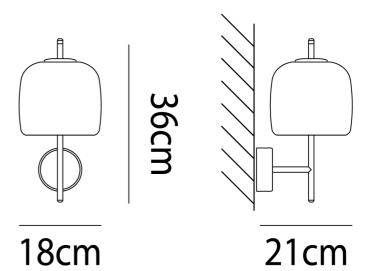

**Product Dimensions** 

| Weight      | 2kg   |
|-------------|-------|
| Colour Temp | 3000K |
| Dimming     | PHASE |

| Materials | Blown Glass |
|-----------|-------------|
| Output    | 1200lm      |