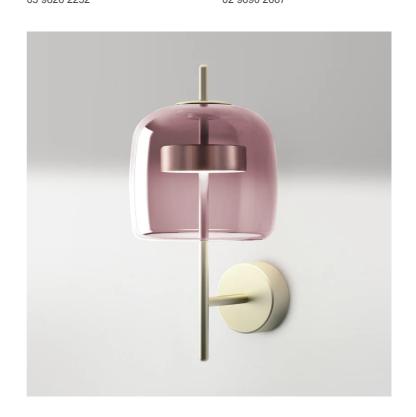

## Jube Wall Light

by Favaretto&Partners

A wall light version of the award winning Jube pendant from Vistosi. Jube was born from the union of two mouth blown glasses that, once assembled together, create an overlapping, ton sur ton effect with retro charm. An 8.5W LED source produces a widespread light in a form ideal for adding delicate accents within a space. Available in various finish combinations.

## Sydney

439 Crown St, Surry Hills NSW 2010 sydney@mondoluce.com 02 9690 2667

| Designer     | Favaretto&Partners        |
|--------------|---------------------------|
| Supplier     | Vistosi                   |
| Country      | Italy                     |
| SKU          | VI A/JUBE/S/GOLD/AMETHYST |
| Glass Finish | Amethyst                  |
| Metal Finish | Gold                      |