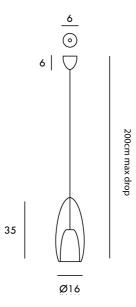

### **Product Dimensions**

| Bkg | Materia |
|-----|---------|
|     | Dimmir  |
|     | )       |

| Materials | Glass              |
|-----------|--------------------|
| Dimming   | Dependent on globe |