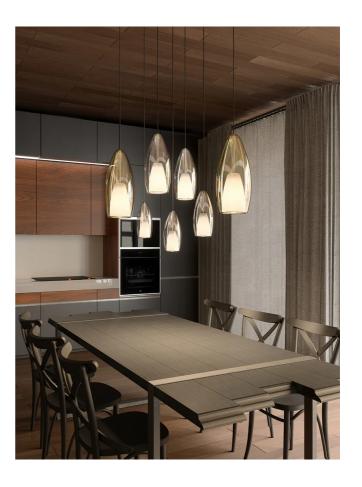

# Flute Pendant

by

Inspired by champagne flutes, the Flute pendant features an elegant modern design. Made from hand-blown glass and carefully handcrafted. The inner shade is satinated glass which acts as a diffuser, softening the light source. Available in a variety of colours and sizes. Custom variations of cable and metalware colours available on request.