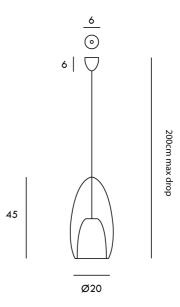

### **Product Dimensions**

| Weight    | 1.79kg |
|-----------|--------|
| IP Rating | IP20   |

| Materials | Glass              |
|-----------|--------------------|
| Dimming   | Dependent on globe |

Source 1 x E27 60W (Max)