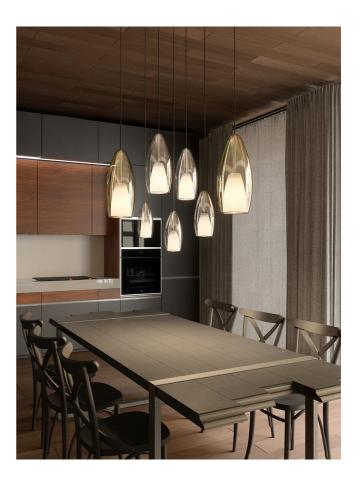

# Flute Pendant

by

Inspired by champagne flutes, the Flute pendant features an elegant modern design. Made from hand-blown glass and carefully handcrafted. The inner shade is satinated glass which acts as a diffuser, softening the light source. Available in a variety of colours and sizes. Custom variations of cable and metalware colours available on request.