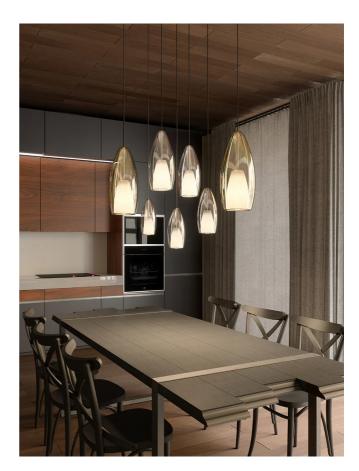

## Flute Pendant

by Cangini & Tucci

Inspired by champagne flutes, the Flute pendant features an elegant modern design. Made from hand-blown glass and carefully handcrafted. The inner shade is satinated glass which acts as a diffuser, softening the light source. Available in a variety of colours and sizes. Custom variations of cable and metalware colours available on request.