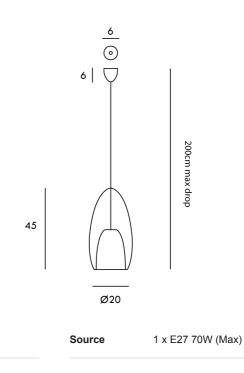

## Flute Pendant

by Cangini & Tucci

Inspired by champagne flutes, the Flute pendant features an elegant modern design. Made from hand-blown glass and carefully handcrafted. The inner shade is satinated glass which acts as a diffuser, softening the light source. Available in a variety of colours and sizes. Custom variations of cable and metalware colours available on request.

272 Toorak Rd, South Yarra VIC 3141 melbourne@mondoluce.com 03 9862 2232 Sydney 439 Crown St, Surry Hills NSW 2010 sydney@mondoluce.com 02 9690 2667

**Product Dimensions** 

| Supplier | Cangini & Tucci         |
|----------|-------------------------|
| Country  | Italy                   |
| SKU      | CT S/FLUTE/XXL/SEAWATER |
| Finish   | Seawater                |
| Size     | XXL                     |
|          |                         |

Weight IP Rating

1.79kg

IP20

Materials

s Glass

g Dependent on globe

Dimming