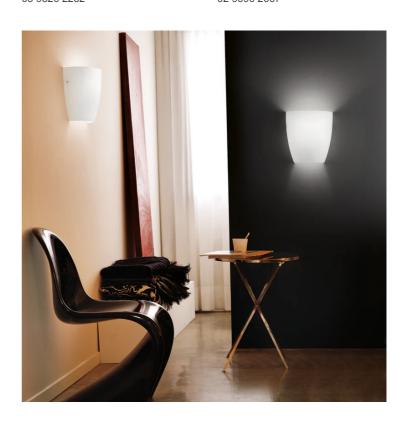

## Dafne Wall Light

by Vistosi

The Dafne wall light is understated elegance at its finest. The unobtrusive design allows the Dafne to incorporate seamlessly into any aesthetic and is perfect in hallways, bedrooms and living rooms. Dafne is offered in white, sand, grey, amber and tobacco blown glass in matte or gloss finish.