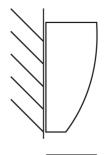

24cm

22cm

11cm

| Weight   | 1kg       | Materials | Blown Glass | Source  | 1 x E27 100W (Max) |
|----------|-----------|-----------|-------------|---------|--------------------|
| Emission | Up + down | IP Rating | IP20        | Dimming | Dependent on globe |