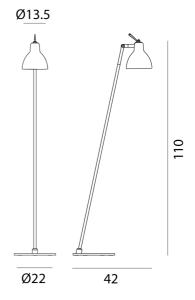

#### **Product Dimensions**

| Weight    | 5.5kg | Materials | Steel glass | Source | 1 x E-14 10W (Max) |
|-----------|-------|-----------|-------------|--------|--------------------|
| IP Rating | IP20  |           |             |        |                    |