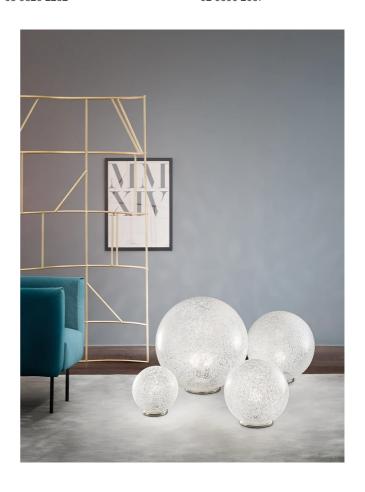

## Rina Table Lamp

by Barbara Maggiolo

The Rina Table lamp is a beautiful Murano glass lamp that is accented by white murrhines added during the blowing process creating a mottled effect and concealing the light source. When the light is on it emits a soft speckled light around a space. Available in various size options.

### **Product Dimensions**

Ø45cm

| Weight    | 9kg  | Materials | Blown Glass | Source | 1 x E27 77W |
|-----------|------|-----------|-------------|--------|-------------|
| IP Rating | IP20 |           |             |        |             |