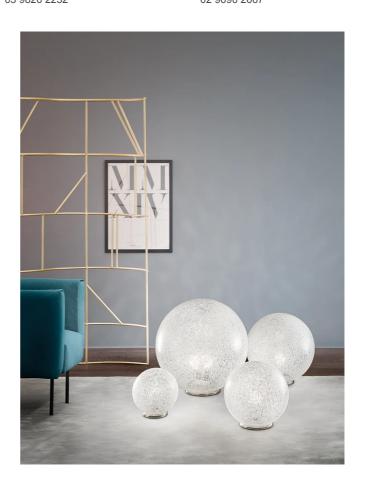

# Rina Table Lamp

by Barbara Maggiolo

The Rina Table lamp is a beautiful Murano glass lamp that is accented by white murrhines added during the blowing process creating a mottled effect and concealing the light source. When the light is on it emits a soft speckled light around a space. Available in various size options.