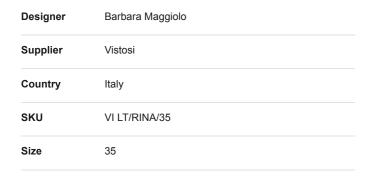

## mondoluce

VI LT/RINA/35

# Rina Table Lamp

by Barbara Maggiolo

The Rina Table lamp is a beautiful Murano glass lamp that is accented by white murrhines added during the blowing process creating a mottled effect and concealing the light source. When the light is on it emits a soft speckled light around a space. Available in various size options.