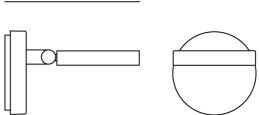

Ø10.5

17

| Weight      | 0.75kg | Materials | Aluminium          | Source | 9W LED |
|-------------|--------|-----------|--------------------|--------|--------|
| Colour Temp | 2700K  | Output    | 700lm              | CRI    | 90     |
| IP Rating   | IP20   | Dimming   | Push button dimmer |        |        |