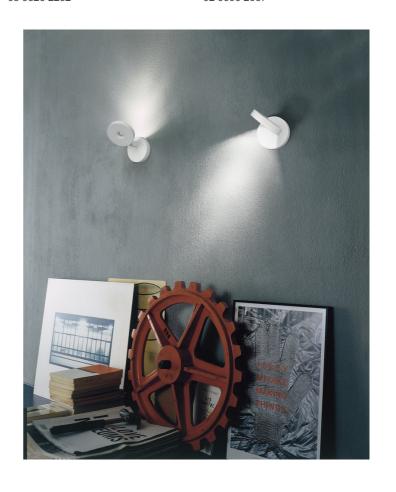

## String H0 Wall Lamp

by Dante Donegani and Giovanni Lauda

The String H0 wall light is part of the String collection by Rotaliana. The adjustable head made with moulded plastic is easily handled and offers flexibility in positioning the direction of the light beam. The String also features a push sensitive dimmer that controls the light source. Aluminium structure.