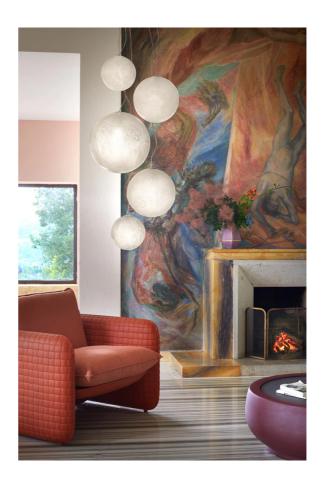

## Murano Pendant

by Slide Studio

Murano is a hanging lamp inspired the ancient tradition of glass making. With a special blend of SAN (styrene-acrylonitrile resin), Murano has the iridescence of glass thanks to a hand flaming process at the end of production. Warm light radiates uniformly through the transparent material. Available in three size options.