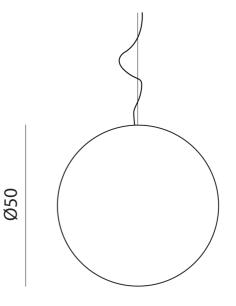

### Sydney

439 Crown St, Surry Hills NSW 2010 sydney@mondoluce.com 02 9690 2667

| Designer | Slide Studio    |
|----------|-----------------|
| Supplier | Slide           |
| Country  | Italy           |
| SKU      | SLD S/MURANO/50 |
| Size     | 50cm            |
|          |                 |

#### **Product Dimensions**

| Weight    | 3.5kg | Materials | Styrene-acrylonitrile resin |
|-----------|-------|-----------|-----------------------------|
| IP Rating | IP20  | Dimming   | Dependent on globe          |