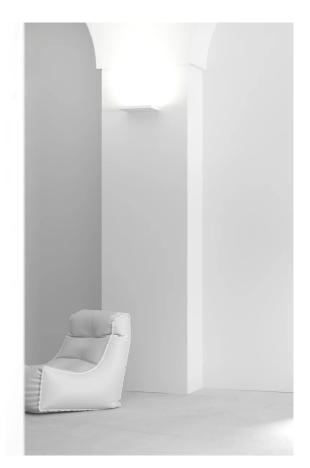

## CM2 Wall Light

by

Just 2 centimeters thick, the CM2 Wall Light features a sleek profile ideal for contemporary lighting applications. An embedded super-flat electronic chip controls the LED, guaranteeing a powerful luminous flux. Available in two sizes in a variety of finishes.