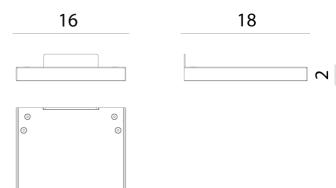

## CM2 Wall Light

by

Just 2 centimeters thick, the CM2 Wall Light features a sleek profile ideal for contemporary lighting applications. An embedded super-flat electronic chip controls the LED, guaranteeing a powerful luminous flux. Available in two sizes in a variety of finishes.

Product Dimensions

| Materials | Aluminium | Source | 32W LED | Colour Temp | 3000K |
|-----------|-----------|--------|---------|-------------|-------|
| Output    | 3000lm    | CRI    | 90      | IP Rating   | IP20  |
| Dimming   | PHASE     |        |         |             |       |