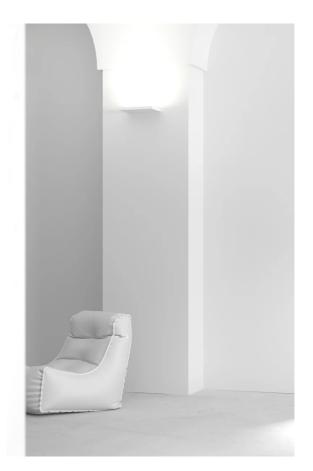

## CM2 Wall Light

by

Weight

**Colour Temp** 

Emission

2.2kg

3000K

Indirect, up and down

Just 2 centimeters thick, the CM2 Wall Light features a sleek profile ideal for contemporary lighting applications. An embeded super-flat electronic chip controls an LED card provides wide spread indirect light upwards and downwards. Available in two sizes in a variety of finishes.