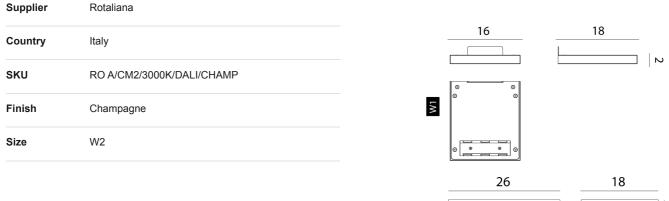

# mondoluce

RO A/CM2/3000K/DALI/CHAMP

#### Product Dimensions

Aluminium

3400lm

IP20

Materials

Output

**IP Rating** 

| 18 |   |   |
|----|---|---|
|    | • | , |

0 W2

| Source  | 29W LED   |
|---------|-----------|
| CRI     | 90        |
| Dimming | DALI PUSH |