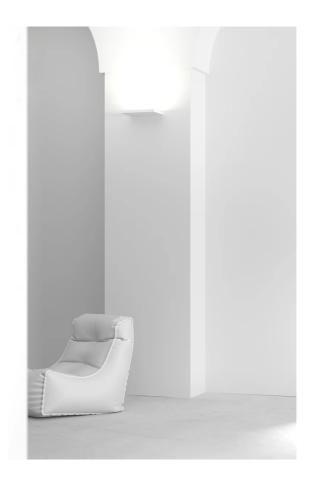

## CM2 Wall Light

by

Just 2 centimeters thick, the CM2 Wall Light features a sleek profile ideal for contemporary lighting applications. An embedded super-flat electronic chip controls the LED, guaranteeing a powerful luminous flux. Available in two sizes in a variety of finishes.