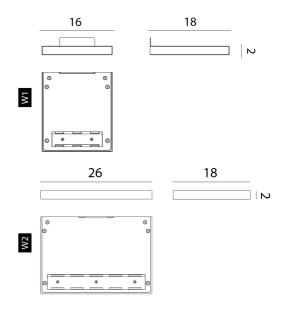

| Supplier | Rotaliana                  |
|----------|----------------------------|
| Country  | Italy                      |
| SKU      | RO A/CM2/MINI/3000K/BRONZE |
| Finish   | Bronze                     |
| Size     | W1                         |

#### **Product Dimensions**

| Weight      | 1.3kg                 | Mate  |
|-------------|-----------------------|-------|
| Colour Temp | 3000K                 | Outp  |
| Emission    | Indirect, up and down | IP Ra |
|             |                       |       |

| Materials | Aluminium |
|-----------|-----------|
| Output    | 1700lm    |
| IP Rating | IP20      |
|           |           |

| Source | 15W LED |  |
|--------|---------|--|
| CRI    | 90      |  |